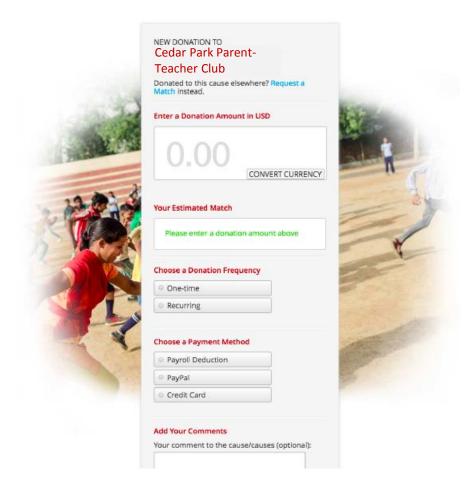

### Request a Match

Requesting a match for a donation you previously made outside this tool is quick & easy!

Looking to make a new donation? Search for a cause you love or browse our featured content.

Fields marked with an asterisk \* are required.

Find An Eligible Cause

Search for the cause you donated to and would like to receive a match.

Donation Details

Your Estimated Match in USD

Please enter a donation amount above

Donation Date \*