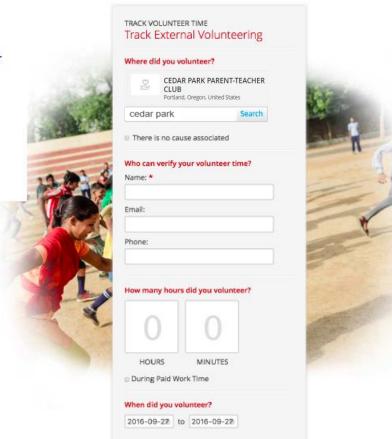

#### Track all your volunteer time

#### Volunteering is Rewarding

Tracking your volunteering time helps us understand our overall impact in our communities. Your volunteer efforts may also be rewarded – check into your local volunteering program for details.

+ TRACKTIM

|      | Track External Volunteering                 |  |
|------|---------------------------------------------|--|
|      | Where did you volunteer?                    |  |
|      | No cause attached                           |  |
|      | cedar park Search                           |  |
|      | ☐ There is no cause associated              |  |
| 1    | Who can verify your volunteer time? Name: * |  |
|      | Email:                                      |  |
|      | Phone:                                      |  |
|      | How many hours did you volunteer?           |  |
| 9    | 0 0                                         |  |
|      | HOURS MINUTES                               |  |
| 1397 | □ During Paid Work Time                     |  |
|      | When did you volunteer?                     |  |
|      |                                             |  |

For who can verify your volunteer time, enter:

Name:

Director of Volunteers

Email:

jrafpdx@gmail.com