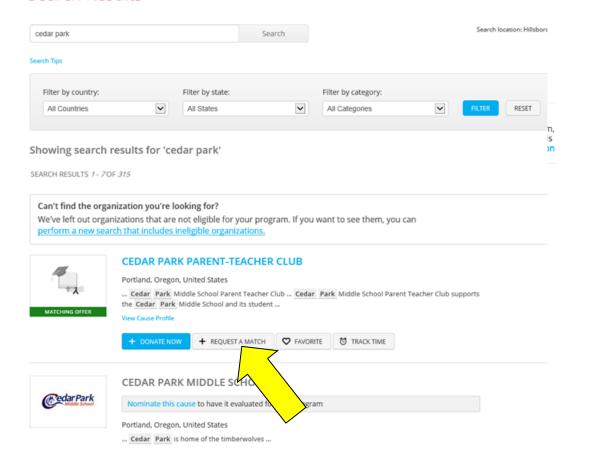

# More ways to search

Can't find what you're looking for?

Cedar Park Parent-Teacher Club: Most donations will be to PTC (5k, etc.)

**Cedar Park Middle School**: Only select for donations made <u>directly</u> to the school district.

### Search Results

Notice: 90 Day Deadline for Match Requests