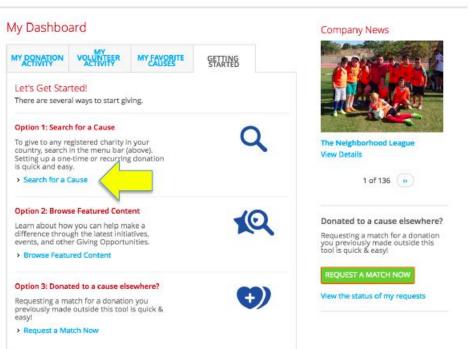

# Click Search for a Cause

Find An Eligible Cause

Search for the cause you donated to and would like to receive a match.

Donation Details

Your Estimated Match in USD

Please enter a donation amount above

Donation Date \*