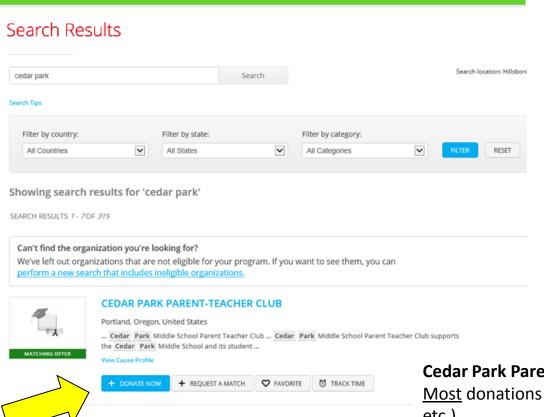

# Search for Cedar Park

# More ways to search

Can't find what you're looking for?

Cedar Park Parent-Teacher Club: Most donations will be to PTC (5k, etc.)

**Cedar Park Middle School**: Only select for donations made <u>directly</u> to the school district.

### Search Results

Notice: 90 Day Deadline for Match Requests