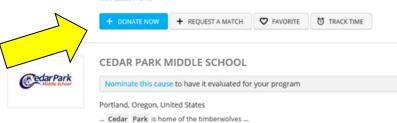

# More ways to search

Can't find what you're looking for?

Cedar Park Parent-Teacher Club: Most donations will be to PTC (5k, etc.)

**Cedar Park Middle School**: Only select for donations made <u>directly</u> to the school district.

### Search Results

Notice: 90 Day Deadline for Match Requests